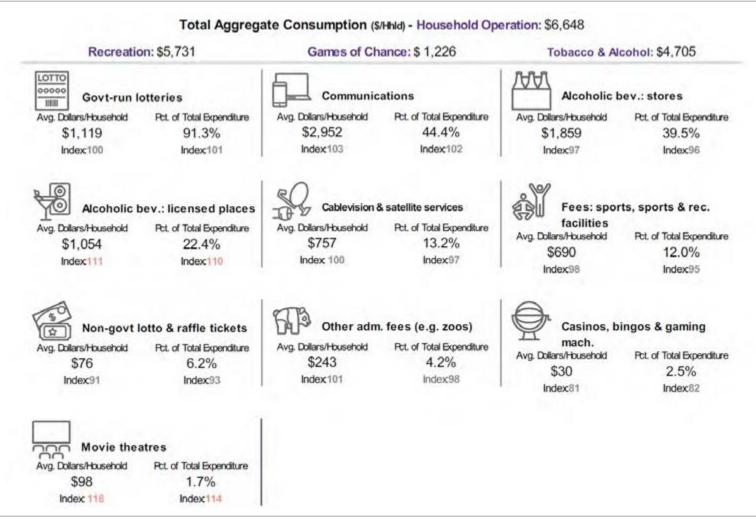

o The Glebe tend to spend on par with the city average for most household furnishings and personal care items, except for makeup, skincare & and fragrance products, on which they tend to spend more.



# **Expenditures | Apparel**



The Glebe visitors tend to spend on par with the Ottawa benchmark on women's apparel. They are likely to spend the most on women's clothing and jewellery.



Benchmark: Ottawa CSD

# **Expenditures | Apparel**



Besides spending slightly more than the average Ottawa resident on men's clothing, The Glebe visitors' overall spending in other categories matches the Ottawa benchmark.



# Expenditures | Communications, Entertainment, Recreation & Alcohol



The Glebe visitors tend to spend more on alcoholic beverages in licenced places than the Ottawa benchmark.



Source: MobileScapes 2023, HouseholdSpend 2023 Benchmark: Ottawa CSD Index Colours: <80 80 - 110 110+

# Expenditures | Recreational Equipment & Vehicles



The Glebe visitors tend to spend the most on sports and athletic equipment when it comes to recreational equipment and vehicles. They are likely to spend more on photographic goods and services than the market average.



Source: MobileScapes 2023, HouseholdSpend 2023 Benchmark: Ottawa CSD Index Colours: <80 80 - 110 110+

# Expenditures | Vehicles, Travel & Accommodation



The primary expense for The Glebe visitors arises from their use of personal vehicles, particularly in terms of fuel costs, which exceed those of the average provincial resident.



Source: MobileScapes 2023, HouseholdSpend 2023 Benchmark: Ottawa CSD Index Colour