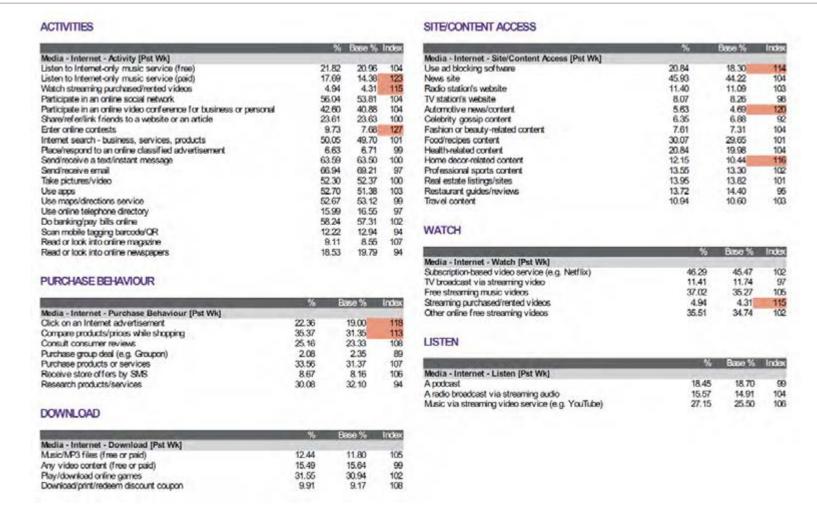

| 2.95 | 2.45    | 88<br>29<br>83<br>130<br>119 |
| Top Magazine Types"    |      |         |                              |
| Houlth/Titrens.        | 5.87 | 4.92    | 119                          |
| Gardening & homes      | 6.64 | 5.61    | 118                          |
| Food & beverage        | 7.84 | 7.43    | 106                          |
| Nove & current of form | 7.21 | 7.62    | .96                          |

Source: MobileScapes 2023, Numeris 2023

Benchmark: Ottawa CSD

Index Colours: <80 80 - 110 110+

#### Behavioural | Digital – Internet Activities



While on the Internet, The Glebe visitors are more likely to listen to internet-only paid music service or enter online contests. They may also enjoy accessing home décor-related content or using ad blocking software.



Source: MobileScapes 2023, Numeris 2023 Benchmark: Ottawa CSD Index Colours: <80 80 - 110 110+

### Behavioural | Digital – Mobile Phone Activities



When on their phones, The Glebe visitors are more likely to be on social networks than the market average. They tend to visit food/recipes content on their phones at high rates. These visitors also use their phones to compare products/prices while shopping.

| ACTIVITIES                                                         |               |       |        |       | SITE/CONTENT ACCESS