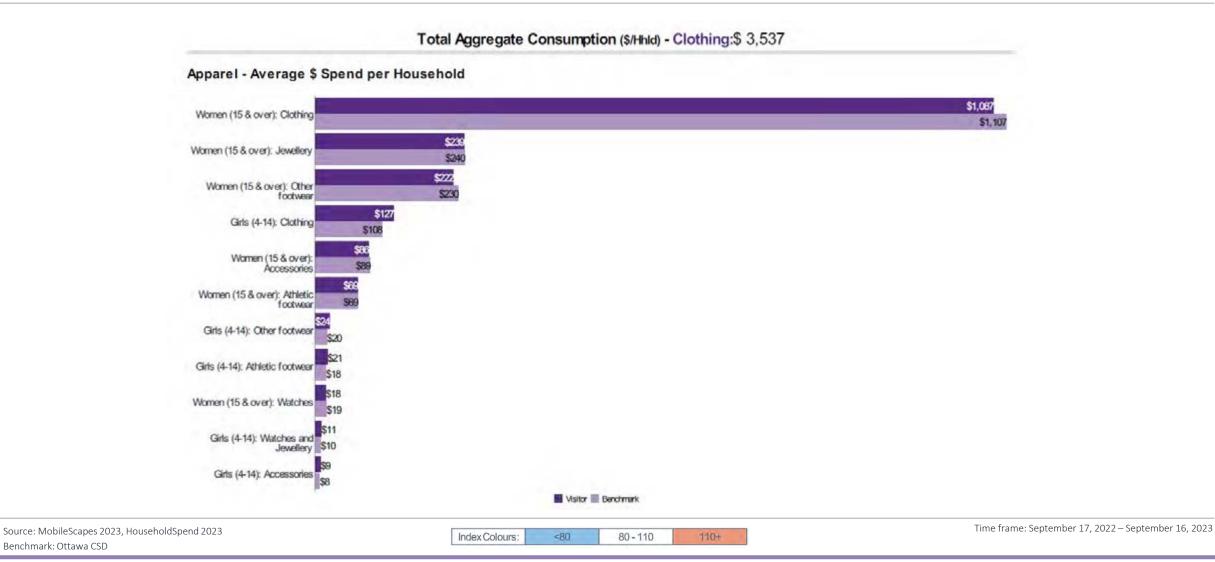

spend more on indoor/outdoor furniture than the market average. For other categories of household furnishings and personal care expenditures, these individuals spend on par with the Ottawa benchmark.



Time frame: September 17, 2022 – September 16, 2023

Source: MobileScapes 2023, HouseholdSpend 2023

80 - 110

110±

<80

Index Colours:

# Expenditures | Household Furnishings & Personal Care



Visitors to The Glebe tend to spend on par with the city average for most household furnishings and personal care items, except for makeup, skincare & and fragrance products, on which they tend to spend more.



# **Expenditures | Apparel**



The Glebe visitors tend to spend on par with the Ottawa benchmark on women's apparel. They are likely to spend the most on women's clothing and jewellery.



Benchmark: Ottawa CSD

# **Expenditures | Apparel**



Besides spending slightly more than the average Ottawa resident on men's clothing, The Glebe visitors' overall spending in other categories matches the Ottawa benchmark.



# Expenditures | Communications, Entertainment, Recreation & Alcohol



The Glebe visitors tend to spend more on alcoholic beverages in licenced places than the Ottawa benchmark.



Source: MobileScapes 2023, HouseholdSpend 2023 Benchmark: Ottawa CSD Index Colours: <80 80 - 110 110+

# Expenditures | Recreational Equipment & Vehicles



The Glebe visitors tend to spend the most on sports and athletic equipment when it comes to recreational equipment and vehicles. They are likely to spend more on photographic goods and services than the market average.



Source: M