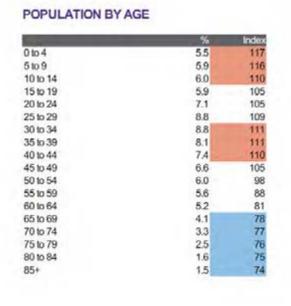

### Demographics | Population & Households

Visitors to The Glebe tend to be young to middle-aged families with younger children at home.

MEDIAN MAINTAINER AGE

47
Index: 92

Source: MobileScapes 2023, DemoStats 2023 Benchmark: Ottawa CSD Index Colours: <80 80 - 110 110+