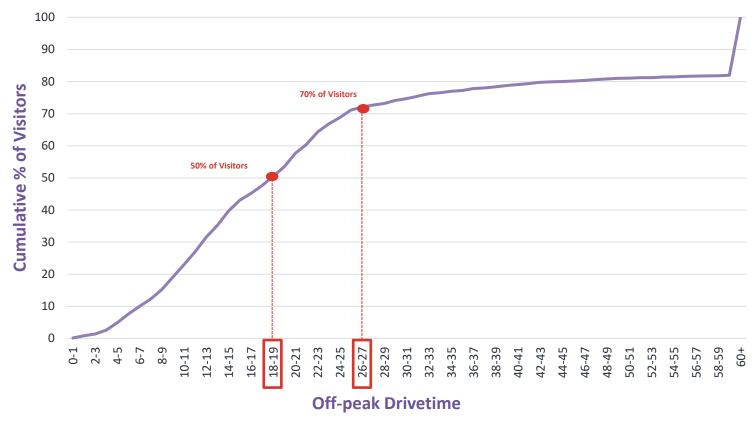

#### **Distance to Visitors**

50% of all visitors are located within a 19-min drive time from The Glebe. 70% of visitors travel less than 26 minutes to reach The Glebe.

#### Visit Summary:

- During off-peak time, 70% of The Glebe's visitors can be found within a 26-minute drive time of the BIA.
- During the time frame observed, peak visitation hours were between 12pm and 6pm.
- Visitors were drawn to the Glebe more as the week progressed, peaking on Friday and then decreasing towards the week's end

#### The Glebe, Ottawa ON

- Total Visits/Visitors:
  - Between September 17, 2022 and September 16, 2023, The Glebe observed a total of **767,414** unique visitors and **17,895,537** visits.
- Visitors by PRIZM:
  - Segments with a strong propensity to visit The Glebe tend to be upscale, diverse singles and families, and mature couples and singles living in Ottawa's suburban or urban neighbourhoods.
  - Segments who visit The Glebe at above-average rates are:
    - Modern Suburbia, a suburban segment comprised of younger and middle-aged, culturally-diverse families with young children
    - Multicultural Corners, which is made up of middle-aged families with more than a third of households having foreign-born residents
    - Savvy Seniors, home to older singles, couples and divorced or widowed individuals in the urban areas of Ottawa
    - Mature & Secure, a wealthier segment consisting of older couples and families aging in neighbourhoods in the vicinities of city centres.
    - Diverse & Determined, comprised of diverse younger and middle-aged city dwellers who have average incomes living in the urban fringe areas
- Visits by Time and Day:
  - From September 17, 2022 to September 16, 2023, peak visitation hours were observed between 12pm and 6pm.
  - During the observed period, people increasingly gravitated towards The Glebe as the week advanced, reaching its peak on **Friday** before gradually declining towards the end of the week.
- Distance to Visitors:
  - During off-peak time, 70% of The Glebe's visitors can be found within a **26-minute** drive time of the BIA.
- Visitors' Top Activities and Restaurants:
  - Visitors to The Glebe are likely to attend shows and exhibitions at higher rates than the benchmark. They also enjoy going to concert and theatre venues. These types of events may be of high interest to The Glebe's visitors.
  - These visitors like to participate in a wide range of team sports. When planning events, the BIA may want to consider reaching out to local baseball/softball or soccer clubs, and other sports organizations to sponsor and participate in upcoming events.
  - The Glebe visitors tend to dine at specialty burger restaurants often. Their top restaurant chains are East Side Mario's, Jack Astor's and a variety of fast-food chains. These may offer a good sponsorship opportunity for The Glebe while at the same time attracting more visitors to the area.