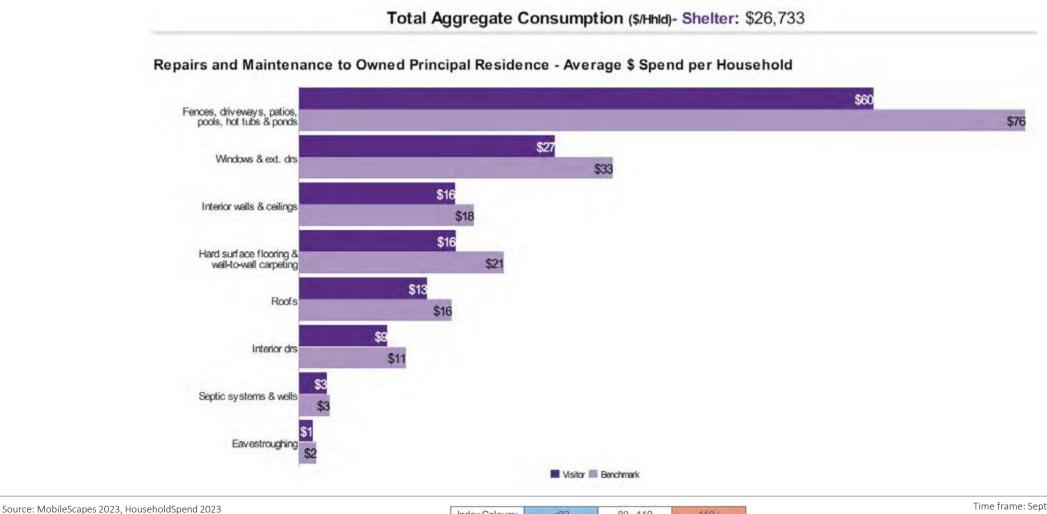

enchmark: Ottawa CSD Index Colours: <80 80 - 110 110+

Time frame: September 17, 2022 – September 16, 2023

October, 2023

## Expenditures | Hardware, Tools & Gardening



In the hardware, tools & gardening expenditure category, The Glebe visitors tend to spend the most on nursery & greenhouse stock to maintain their gardens. They also prefer purchasing tools compared to average Ottawa resident.



Source: MobileScapes 2023, HouseholdSpend 2023 Benchmark: Ottawa CSD

Index Colours: <80 80 - 110 110+

### Expenditures | Home Improvement – Repairs & Maintenance



For repair and maintenance expenditures, a larger portion of The Glebe visitors' budget is allocated to fences, driveways, patios, pools, hot tubs & ponds. Their spending in this category is overall lower than the market average.



80 - 110

110±

<80

Index Colours:

### Expenditures | Home Improvement – Repairs & Maintenance



For repair and maintenance expenditures, a larger portion of The Glebe visitors' budget is allocated to interior paint/wallpaper. Their spending in this category is overall lower than the market average.



October, 2023

80 - 110

110±

<80

Index Colours:

#### Expenditures | Home Improvement – Improvements & Alterations



The Glebe visitors spend more on finishing their basements compared to the market average. However, they are less inclined to repair or maintain parts of their home, instead opting to invest more in improving/altering these areas of their homes compared to the market.



Benchmark: Ottawa CSD

## Expenditures | Home Improvement – Improvements & Alterations



For home