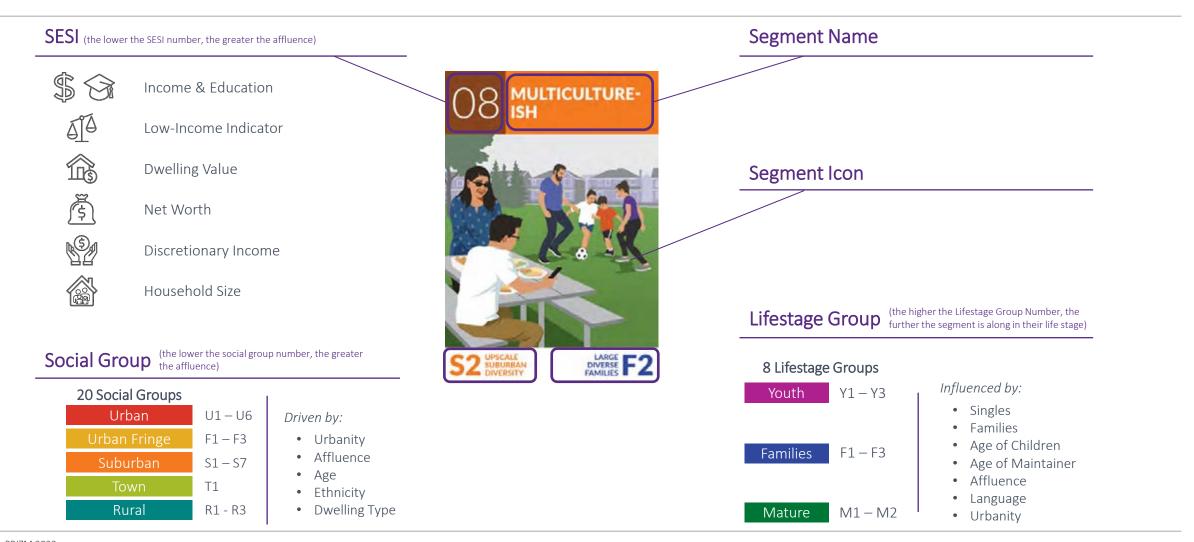

al code-level into actionable, lifestyle segments.





Look up your segment! https://prizm.environicsanalytics.com/

#### PRIZM Captures:



Aging population



Increased cultural diversity



More urban lifestyles; Emerging urban Fringe



Emergence of Millennial lifestyles



Evolving household types

M4W 3H1 Uniqueness of each 6-digit postal code

- Best in class methodologies and multiple recent data sources combine for a granular view that confirms the big picture from the ground up
- Assigns neighborhoods to a lifestyle segment at a postal code level based on demographics, psychographics, and other behaviors

Source: PRIZM 2023

49

## **Understanding PRIZM Segment Descriptions**



Knowing the PRIZM segment of a customer or prospect can provide a wealth of information about them.



Source: PRIZM 2023