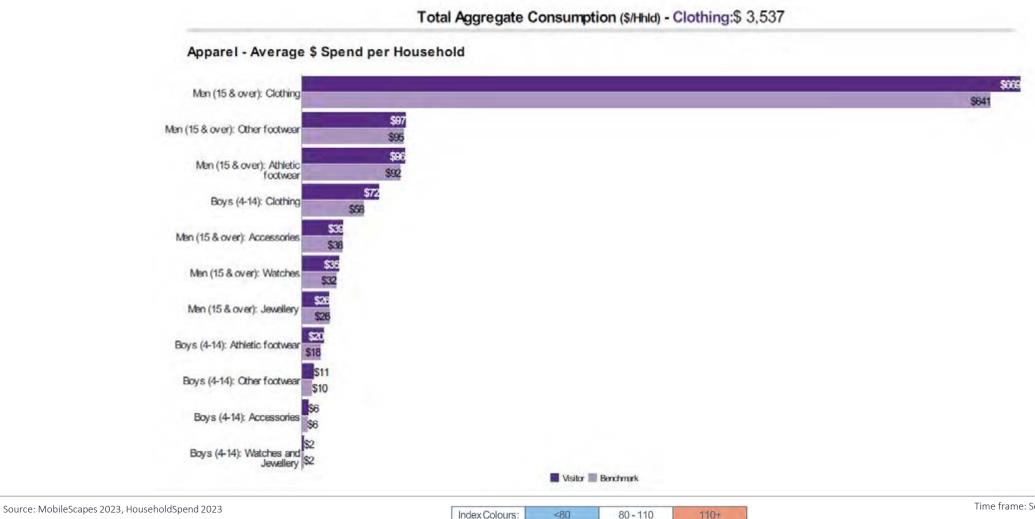

, 2022 – September 16, 2023

Source: MobileScapes 2023, HouseholdSpend 2023

80 - 110

110±

<80

Index Colours:

# Expenditures | Household Furnishings & Personal Care



Visitors to The Glebe tend to spend on par with the city average for most household furnishings and personal care items, except for makeup, skincare & and fragrance products, on which they tend to spend more.



# **Expenditures | Apparel**



The Glebe visitors tend to spend on par with the Ottawa benchmark on women's apparel. They are likely to spend the most on women's clothing and jewellery.



Benchmark: Ottawa CSD

# **Expenditures | Apparel**



Besides spending slightly more than the average Ottawa resident on men's clothing, The Glebe visitors' overall spending in other categories matches the Ottawa benchmark.



# Expenditures | Communications, Entertainment, Recreation & Alcohol



The Glebe visitors tend to spend more on alcoholic beverages in licenced places than the Ottawa benchmark.



Source: MobileScapes 2023, HouseholdSpend 2023 Benchmark: Ottawa CSD Index Colours: <80 80 - 110 110+

# Expenditures | Recreational Equipment & Vehicles



The Glebe visitors tend to spend the most on sports and athletic equipment when it comes to recreational equipment and vehicles. They are likely to spend more on photographic goods and services than the market average.



Source: MobileScapes 2023, HouseholdSpend 2023 Benchmark: Ottawa CSD Index Colours: <80 80 - 110 110+

# Expenditures | Vehicles, Travel & Accommodation



The primary expense for The Glebe visitors arises from their use of personal vehi