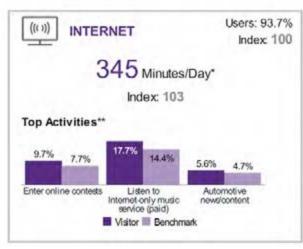

#### The Glebe, Ottawa ON

- Total Visits/Visitors:
  - Between September 17, 2022 and September 16, 2023, The Glebe observed a total of **767,414** unique visitors and **17,895,537** visits.
- Visitors by PRIZM:
  - Segments with a strong propensity to visit The Glebe tend to be upscale, diverse singles and families, and mature couples and singles living in Ottawa's suburban or urban neighbourhoods.
  - Segments who visit The Glebe at above-average rates are:
    - Modern Suburbia, a suburban segment comprised of younger and middle-aged, culturally-diverse families with young children
    - Multicultural Corners, which is made up of middle-aged families with more than a third of households having foreign-born residents
    - Savvy Seniors, home to older singles, couples and divorced or widowed individuals in the urban areas of Ottawa
    - Mature & Secure, a wealthier segment consisting of older couples and families aging in neighbourhoods in the vicinities of city centres.
    - Diverse & Determined, comprised of diverse younger and middle-aged city dwellers who have average incomes living in the urban fringe areas
- Visits by Time and Day:
  - From September 17, 2022 to September 16, 2023, peak visitation hours were observed between 12pm and 6pm.
  - During the observed period, people increasingly gravitated towards The Glebe as the week advanced, reaching its peak on **Friday** before gradually declining towards the end of the week.
- Distance to Visitors:
  - During off-peak time, 70% of The Glebe's visitors can be found within a **26-minute** drive time of the BIA.
- Visitors' Top Activities and Restaurants:
  - Visitors to The Glebe are likely to attend shows and exhibitions at higher rates than the benchmark. They also enjoy going to concert and theatre venues. These types of events may be of high interest to The Glebe's visitors.
  - These visitors like to participate in a wide range of team sports. When planning events, the BIA may want to consider reaching out to local baseball/softball or soccer clubs, and other sports organizations to sponsor and participate in upcoming events.
  - The Glebe visitors tend to dine at specialty burger restaurants often. Their top restaurant chains are East Side Mario's, Jack Astor's and a variety of fast-food chains. These may offer a good sponsorship opportunity for The Glebe while at the same time attracting more visitors to the area.