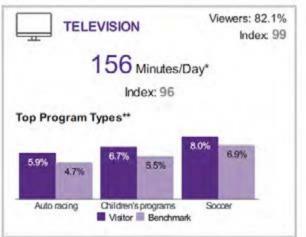

|
|                                 | 31.5% Index: 114                    | 29.4% Index: 112                                 |                                       |
|                                 | McCafé/McDonald's                   | Tim Hortons                                      |                                       |
|                                 | 29.4% Index: 112                    | 57.5% Index: 103                                 |                                       |

Source: MobileScapes 2023, Numeris 2023 Benchmark: Ottawa CSD Index Colours: <80 80 - 110 110+

#### Behavioural | Media Overview



The Glebe visitors tend to spend the most time on TV and the Internet compared to other media channels. Their overall media usage is on par with the market average.













Source: MobileScapes 2023, Numeris 2023 Benchmark: Ottawa CSD Index Colours: <80 80 - 110 110+

# Behavioural | Media Highlights



#### TELEVISION Modum/Hoavy 15.25 15.49 98 Modum 16.87 17.07 17.10 Midum/Light 18.41 19.70 17.72 125 122 116 108 108 106 Auto moing 5.88 4.69 Chidron's programs 5.49 7.97 6.90 Cartoons 8.75 23.34 9.24 27.75 21.65 Home renovation/decoration shows Late night talk shove 8.09 105 Baseball (when in namon) 8.44 104 103 102 Basketball (when in season) 8.08 Hockey (when in season) 19.35 13.43 44.10 12.26 16.19 8.11 101 101 90 97 12.10 16.40 8.34 NFL football (when in season) Cooking programs CFL football (when in season)

#### RADIO

| Control of the Contro | - ×   | 8866 % | linda                |
|-----------------------------------------------------------