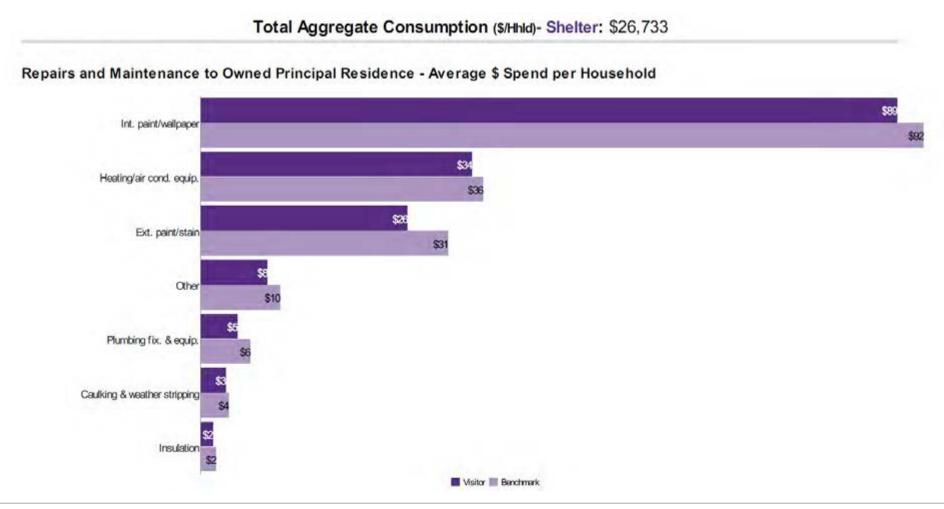

ntain their gardens. They also prefer purchasing tools compared to average Ottawa resident.



Source: MobileScapes 2023, HouseholdSpend 2023 Benchmark: Ottawa CSD

Index Colours: <80 80 - 110 110+

### Expenditures | Home Improvement – Repairs & Maintenance



For repair and maintenance expenditures, a larger portion of The Glebe visitors' budget is allocated to fences, driveways, patios, pools, hot tubs & ponds. Their spending in this category is overall lower than the market average.



80 - 110

110±

<80

Index Colours:

### Expenditures | Home Improvement – Repairs & Maintenance



For repair and maintenance expenditures, a larger portion of The Glebe visitors' budget is allocated to interior paint/wallpaper. Their spending in this category is overall lower than the market average.



October, 2023

80 - 110

110±

<80

Index Colours:

#### Expenditures | Home Improvement – Improvements & Alterations



The Glebe visitors spend more on finishing their basements compared to the market average. However, they are less inclined to repair or maintain parts of their home, instead opting to invest more in improving/altering these areas of their homes compared to the market.



Benchmark: Ottawa CSD

## Expenditures | Home Improvement – Improvements & Alterations



For home improvements and alterations expenditures, a larger proportion of The Glebe visitor's budget is spent on windows and exterior doors, and heating/air conditioning equipment.



The Glebe BIA – Visitor Segmentation Confidential: Environics Analytics 2023

**ENVIRONICS** 

Benchmark: Ottawa CSD

## **Expendi