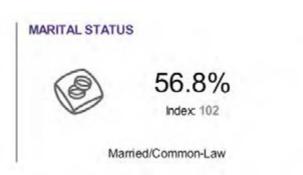

### Demographics | Population & Households

Visitors to The Glebe tend to be young to middle-aged families with younger children at home.

MEDIAN MAINTAINER AGE

47
Index: 92

Source: MobileScapes 2023, DemoStats 2023 Benchmark: Ottawa CSD Index Colours: <80 80 - 110 110+

### Demographics | Housing & Income

Just over two-thirds of these visitors to The Glebe are homeowners and tend to live in houses that are 3-7 years old. Their average household income is \$137K, which is on par with the Ottawa market average.