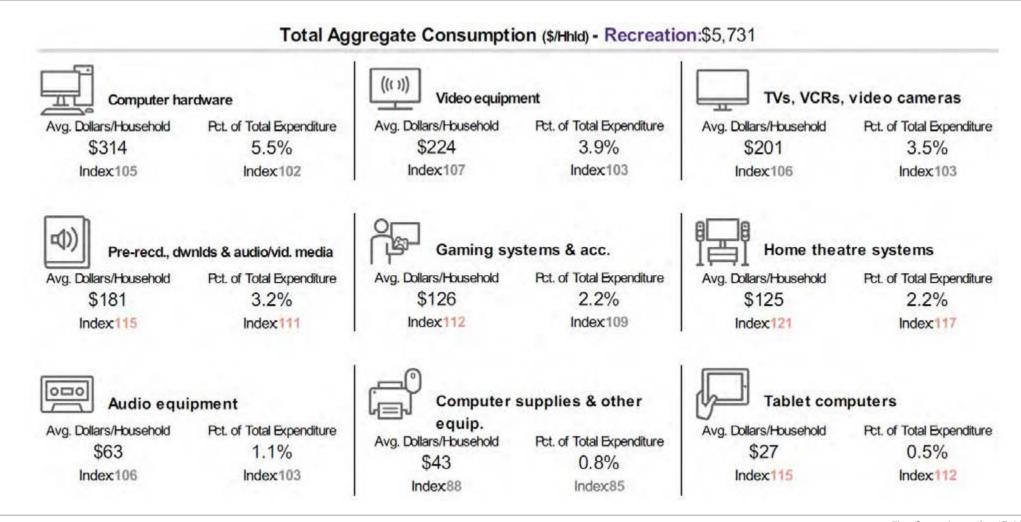

or maintain parts of their home, instead opting to invest more in improving/altering these areas of their homes compared to the market.



Benchmark: Ottawa CSD

## Expenditures | Home Improvement – Improvements & Alterations



For home improvements and alterations expenditures, a larger proportion of The Glebe visitor's budget is spent on windows and exterior doors, and heating/air conditioning equipment.



The Glebe BIA – Visitor Segmentation Confidential: Environics Analytics 2023

**ENVIRONICS** 

Benchmark: Ottawa CSD

## **Expenditures | Home Electronics**



For the home electronics category, The Glebe visitors are most likely to spend more on home theatre systems, pre-record. downloads & audio/video media, gaming systems & acc., and the tablet computers than the market average.



Source: MobileScapes 2023, HouseholdSpend 2023 Benchmark: Ottawa CSD Index Colours: <80 80 - 110 110+

# Expenditures | Household Furnishings & Personal Care



The Glebe visitors tend to spend more on indoor/outdoor furniture than the market average. For other categories of household furnishings and personal care expenditures, these individuals spend on par with the Ottawa benchmark.



Time frame: September 17, 2022 – September 16, 2023

Source: MobileScapes 2023, HouseholdSpend 2023

80 - 110

110±

<80

Index Colours:

# Expenditures | Household Furnishings & Personal Care



Visitors to The Glebe tend to spend on par with the city average for most household furnishings and personal care items, except for makeup, skincare & and fragrance products, on which they tend to spend more.