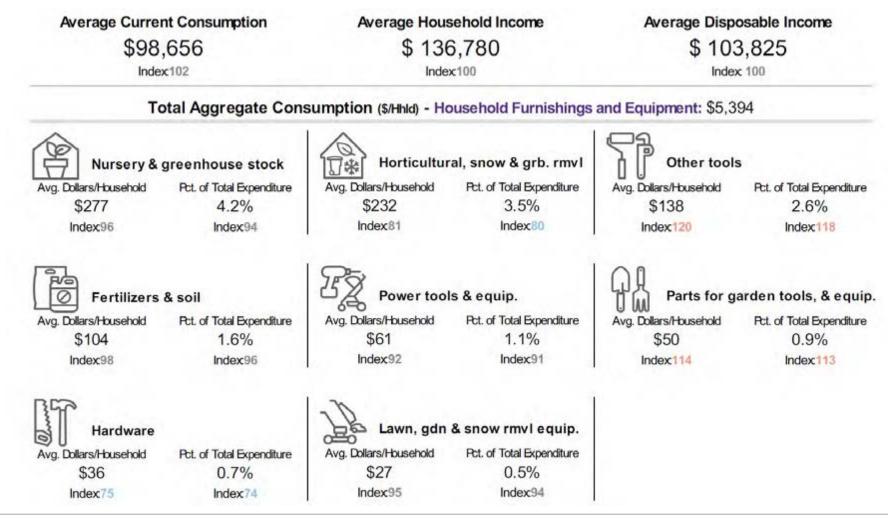

CSD

Index Colours: <80 80 - 110 110±

### Expenditures | HouseholdSpend – Annual Expenditures Overview



Visitors to The Glebe tend to have current consumption, household, and disposable income amounts that align with the market average. A significant portion of their yearly household spending is allocated to housing, transportation, and food.



Source: MobileScapes 2023, HouseholdSpend 2023 Benchmark: Ottawa CSD Index Colours: <80 80 - 110 110+

Time frame: September 17, 2022 – September 16, 2023

October, 2023

## Expenditures | Hardware, Tools & Gardening



In the hardware, tools & gardening expenditure category, The Glebe visitors tend to spend the most on nursery & greenhouse stock to maintain their gardens. They also prefer purchasing tools compared to average Ottawa resident.



Source: MobileScapes 2023, HouseholdSpend 2023 Benchmark: Ottawa CSD

Index Colours: <80 80 - 110 110+

### Expenditures | Home Improvement – Repairs & Maintenance



For repair and maintenance expenditures, a larger portion of The Glebe visitors' budget is allocated to fences, driveways, patios, pools, hot tubs & ponds. Their spending in this category is overall lower than the market average.



80 - 110

110±

<80

Index Colours:

### Expenditures | Home Improvement – Repairs & Maintenance



For repair and maintenance expenditures, a larger portion of The Glebe visitors' budget is allocated to interior paint/wallpaper. Their spending in this category is overall lower than the market average.



October, 2023

80 - 110

110±

<80

Index Colours:

#### Expenditures | Home Improvement –