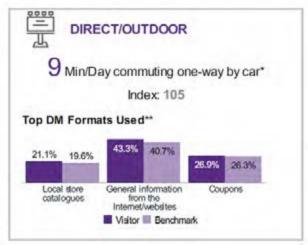

#### The Glebe, Ottawa ON

- Total Visits/Visitors:
  - Between September 17, 2022 and September 16, 2023, The Glebe observed a total of **767,414** unique visitors and **17,895,537** visits.
- Visitors by PRIZM:
  - Segments with a strong propensity to visit The Glebe tend to be upscale, diverse singles and families, and mature couples and singles living in Ottawa's suburban or urban neighbourhoods.
  - Segments who visit The Glebe at above-average rates are:
    - Modern Suburbia, a suburban segment comprised of younger and middle-aged, culturally-diverse families with young children
    - Multicultural Corners, which is made up of middle-aged families with more than a third of households having foreign-born residents
    - Savvy Seniors, home to older singles, couples and divorced or widowed individuals in the urban areas of Ottawa
    - Mature & Secure, a wealthier segment consisting of older couples and families aging in neighbourhoods in the vicinities of city centres.
    - Diverse & Determined, comprised of diverse younger and middle-aged city dwellers who have average incomes living in the urban fringe areas
- Visits by Time and Day:
  - From September 17, 2022 to September 16, 2023, peak visitation hours were observed between 12pm and 6pm.
  - During the observed period, people increasingly gravitated towards The Glebe as the week advanced, reaching its peak on **Friday** before gradually declining towards the end of the week.
- Distance to Visitors:
  - During off-peak time, 70% of The Glebe's visitors can be found within a **26-minute** drive time of the BIA.
- Visitors' Top Activities and Restaurants:
  - Visitors to The Glebe are likely to attend shows and exhibitions at higher rates than the benchmark. They also enjoy going to concert and theatre venues. These types of events may be of high interest to The Glebe's visitors.
  - These visitors like to participate in a wide range of team sports. When planning events, the BIA may want to consider reaching out to local baseball/softball or soccer clubs, and other sports organizations to sponsor and participate in upcoming events.
  - The Glebe visitors tend to dine at specialty burger restaurants often. Their top restaurant chains are East Side Mario's, Jack Astor's and a variety of fast-food chains. These may offer a good sponsorship opportunity for The Glebe while at the same time attracting more visitors to the area.