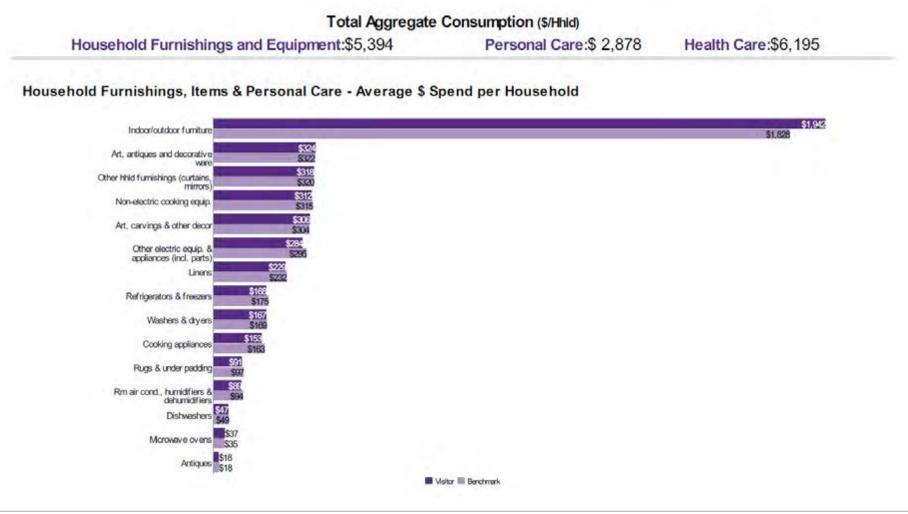

itioning equipment.



The Glebe BIA – Visitor Segmentation Confidential: Environics Analytics 2023

**ENVIRONICS** 

Benchmark: Ottawa CSD

## **Expenditures | Home Electronics**



For the home electronics category, The Glebe visitors are most likely to spend more on home theatre systems, pre-record. downloads & audio/video media, gaming systems & acc., and the tablet computers than the market average.



Source: MobileScapes 2023, HouseholdSpend 2023 Benchmark: Ottawa CSD Index Colours: <80 80 - 110 110+

# Expenditures | Household Furnishings & Personal Care



The Glebe visitors tend to spend more on indoor/outdoor furniture than the market average. For other categories of household furnishings and personal care expenditures, these individuals spend on par with the Ottawa benchmark.



Time frame: September 17, 2022 – September 16, 2023

Source: MobileScapes 2023, HouseholdSpend 2023

80 - 110

110±

<80

Index Colours:

# Expenditures | Household Furnishings & Personal Care



Visitors to The Glebe tend to spend on par with the city average for most household furnishings and personal care items, except for makeup, skincare & and fragrance products, on which they tend to spend more.



# **Expenditures | Apparel**



The Glebe visitors tend to spend on par with the Ottawa benchmark on women's apparel. They are likely to spend the most on women's clothing and jewellery.



Benchmark: Ottawa CSD

# **Expenditures | Apparel**



Besides spending slightly more than the average Ottawa resident on men's clothing, The Glebe visitors' overall spending in other categories match