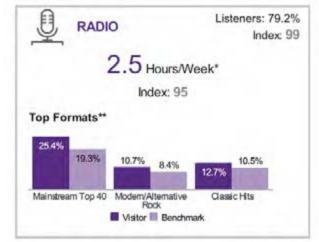

|
|                                 | 31.5% Index: 114                    | 29.4% Index: 112                                 |                                       |
|                                 | McCafé/McDonald's                   | Tim Hortons                                      |                                       |
|                                 | 29.4% Index: 112                    | 57.5% Index: 103                                 |                                       |

Source: MobileScapes 2023, Numeris 2023 Benchmark: Ottawa CSD Index Colours: <80 80 - 110 110+

#### Behavioural | Media Overview



The Glebe visitors tend to spend the most time on TV and the Internet compared to other media channels. Their overall media usage is on par with the market average.













Source: MobileScapes 2023, Numeris 2023 Benchmark: Ottawa CSD Index Colours: <80 80 - 110 110+

# Behavioural | Media Highlights



#### TELEVISION Modum/Hoavy 15.25 15.49 98 Modum 16.87 17.07 17.10 Midum/Light 18.41 19.70 17.72 125 122 116 108 108 106 Auto moing 5.88 4.69 Chidron's programs 5.49 7.97 6.90 Cartoons 8.75 23.34 9.24 27.75 21.65 Home renovation/decoration shows Late night talk shove 8.09 105 Baseball (when in namon) 8.44 104 103 102 Basketball (when in season) 8.08 Hockey (when in season) 19.35 13.43 44.10 12.26 16.19 8.11 101 101 90 97 12.10 16.40 8.34 NFL football (when in season) Cooking programs CFL football (when in season)

#### RADIO

| Control of the Contro | - ×   | 8866 % | linda                |
|---------------------------------------------------------