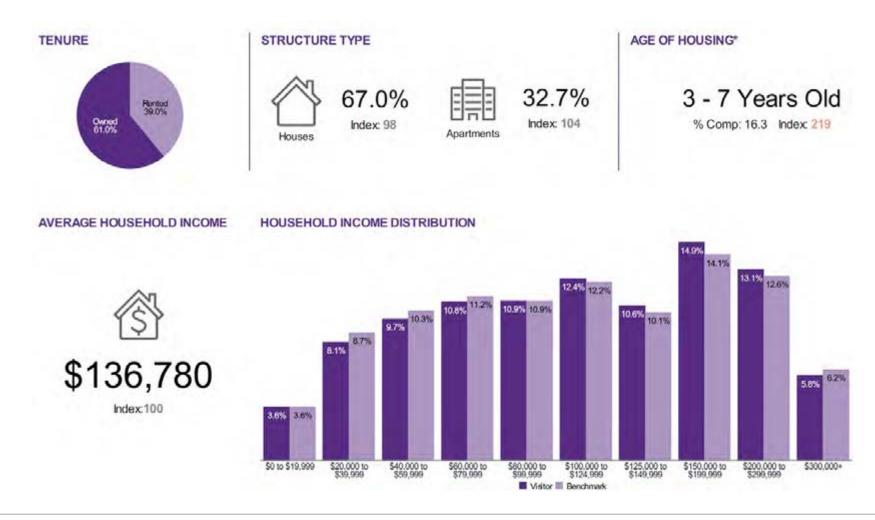

### Demographics | Housing & Income

Just over two-thirds of these visitors to The Glebe are homeowners and tend to live in houses that are 3-7 years old. Their average household income is \$137K, which is on par with the Ottawa market average.