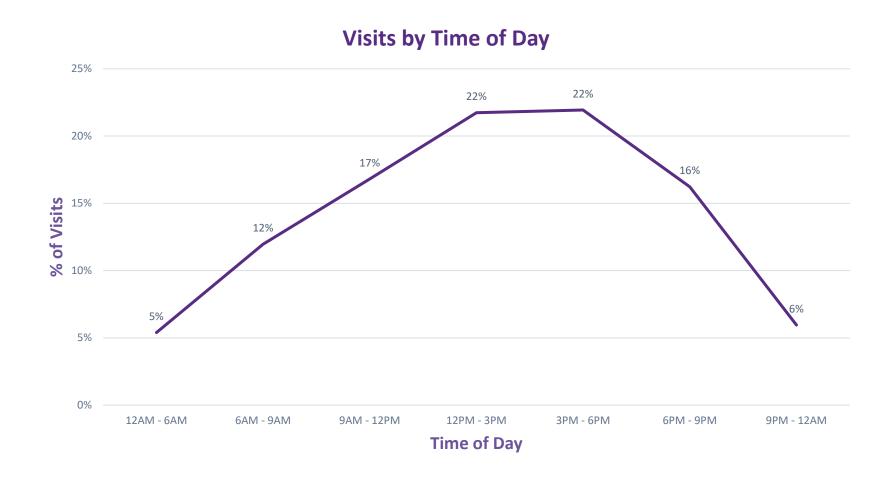

### Visits by Time of Day

Visits are seen throughout daytime hours and increase towards the evening. Peak visitation hours are observed during the daytime and evening commute daypart (12pm-6pm).

Source: MobileScapes 2023

#### The Glebe, Ottawa ON

- Total Visits/Visitors:
  - Between September 17, 2022 and September 16, 2023, The Glebe observed a total of **767,414** unique visitors and **17,895,537** visits.
- Visitors by PRIZM:
  - Segments with a strong propensity to visit The Glebe tend to be upscale, diverse singles and families, and mature couples and singles living in Ottawa's suburban or urban neighbourhoods.
  - Segments who visit The Glebe at above-average rates are:
    - Modern Suburbia, a suburban segment comprised of younger and middle-aged, culturally-diverse families with young children
    - Multicultural Corners, which is made up of middle-aged families with more than a third of households having foreign-born residents
    - Savvy Seniors, home to older singles, couples and divorced or widowed individuals in the urban areas of Ottawa
    - Mature & Secure, a wealthier segment consisting of older couples and families aging in neighbourhoods in the vicinities of city centres.
    - Diverse & Determined, comprised of diverse younger and middle-aged city dwellers who have average incomes living in the urban fringe areas
- Visits by Time and Day:
  - From September 17, 2022 to September 16, 2023, peak visitation hours were observed between 12pm and 6pm.
  - During the observed period, people increasingly gravitated towards The Glebe as the week advanced, reaching its peak on **Friday** before gradually declining towards the end of the week.
- Distance to Visitors:
  - During off-peak time, 70% of The Glebe's visitors can be found within a **26-minute** drive time of the BIA.
- Visitors' Top Activities and Restaurants:
  - Visitors to The Glebe are likely to attend shows and exhibitions at higher rates than the benchmark. They also enjoy going to concert and theatre venues. These types of events may be of high interest to The Glebe's visitors.
  - These visitors like to participate in a wide range of team sports. When planning events, the BIA may want to consider reaching out to local baseball/softball or soccer clubs, and other sports organizations to sponsor and participate in upcoming events.
  - The Glebe visitors tend to dine at specialty burger restaurants often. Their top restaurant chains are East Side Mario's, Jack Astor's and a variety of fast-food chains. These may offer a good sponsorship opportunity for The Glebe while at the same time attracting more visitors to the area.