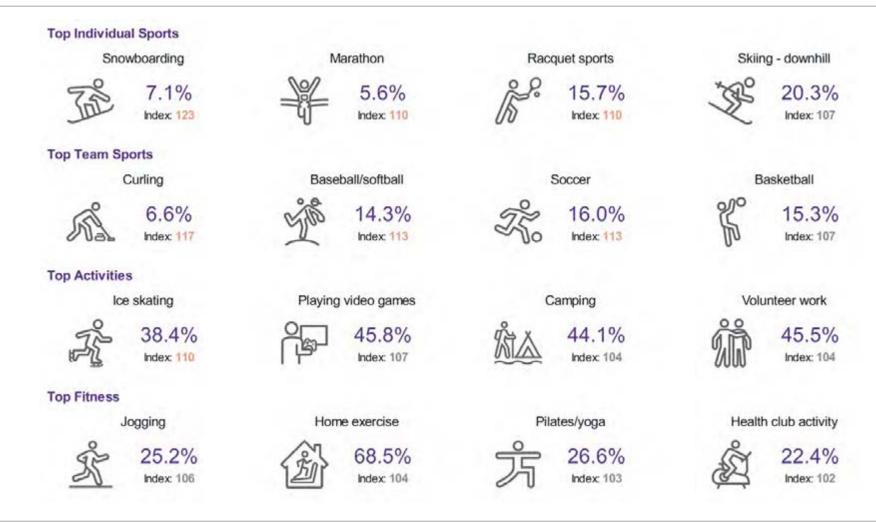

#### The Glebe, Ottawa ON

- Total Visits/Visitors:
  - Between September 17, 2022 and September 16, 2023, The Glebe observed a total of **767,414** unique visitors and **17,895,537** visits.
- Visitors by PRIZM:
  - Segments with a strong propensity to visit The Glebe tend to be upscale, diverse singles and families, and mature couples and singles living in Ottawa's suburban or urban neighbourhoods.
  - Segments who visit The Glebe at above-average rates are:
    - Modern Suburbia, a suburban segment comprised of younger and middle-aged, culturally-diverse families with young children
    - Multicultural Corners, which is made up of middle-aged families with more than a third of households having foreign-born residents
    - Savvy Seniors, home to older singles, couples and divorced or widowed individuals in the urban areas of Ottawa
    - Mature & Secure, a wealthier segment consisting of older couples and families aging in neighbourhoods in the vicinities of city centres.
    - Diverse & Determined, comprised of diverse younger and middle-aged city dwellers who have average incomes living in the urban fringe areas
- Visits by Time and Day:
  - From September 17, 2022 to September 16, 2023, peak visitation hours were observed between 12pm and 6pm.
  - During the observed period, people increasingly gravitated towards The Glebe as the week advanced, reaching its peak on **Friday** before gradually declining towards the end of the week.
- Distance to Visitors:
  - During off-peak time, 70% of The Glebe's visitors can be found within a **26-minute** drive time of the BIA.
- Visitors' Top Activities and Restaurants:
  - Visitors to The Glebe are likely to attend shows and exhibitions at higher rates than the benchmark. They also enjoy going to concert and theatre venues. These types of events may be of high interest to The Glebe's visitors.
  - These visitors like to participate in a wide range of team sports. When planning events, the BIA may want to consider reaching out to local baseball/softball or soccer clubs, and other sports organizations to sponsor and participate in upcoming events.
  - The Glebe visitors tend to dine at specialty burger restaurants often. Their top restaurant chains are East Side Mario's, Jack Astor's and a variety of fast-food chains. These may offer a good sponsorship opportunity for The Glebe while at the same time attracting more visitors to the area.