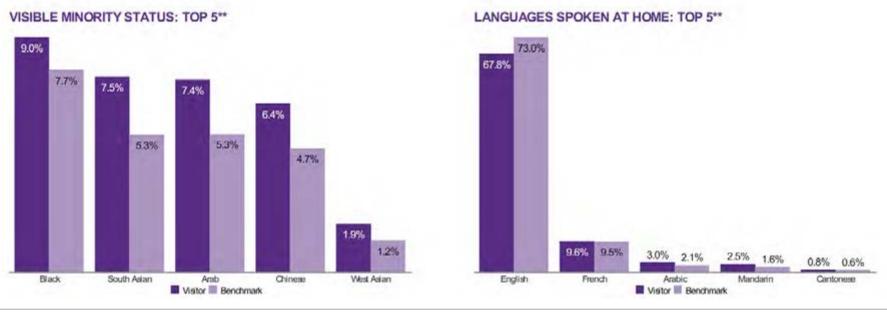

### Demographics | Diversity

The Glebe is more likely to attract diverse visitors and newcomers who moved to Canada within the past 5 years. The top visible minority groups among these diverse visitors are the Black, South Asian, and Arab communities.

Source: MobileScapes 2023, DemoStats 2023 Benchmark: Ottawa CSD Index Colours: <80 80 - 110 110+