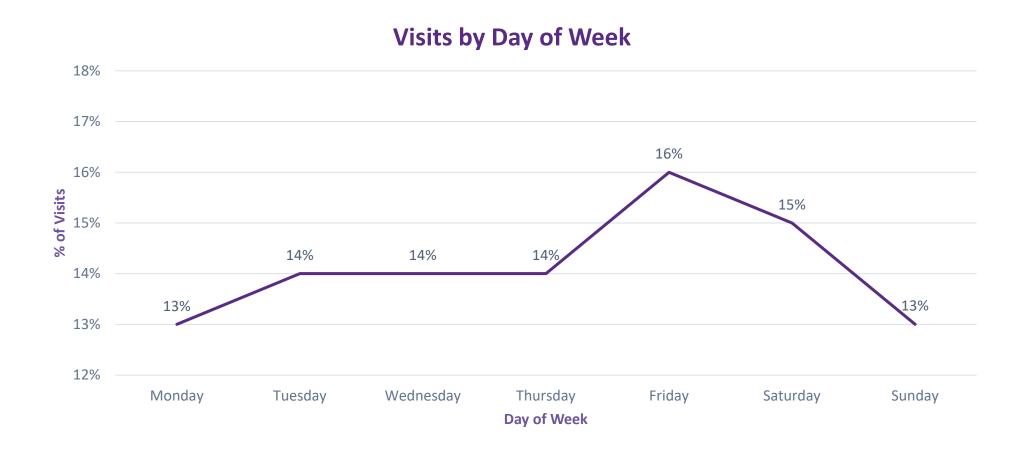

### Visits by Day of Week

While the visitor chart shows a consistent increase in visitors from Monday to Friday, the actual number of visits remains the same from Tuesday to Thursday.

Source: MobileScapes 2023

#### The Glebe, Ottawa ON

- Total Visits/Visitors:
  - Between September 17, 2022 and September 16, 2023, The Glebe observed a total of **767,414** unique visitors and **17,895,537** visits.
- Visitors by PRIZM:
  - Segments with a strong propensity to visit The Glebe tend to be upscale, diverse singles and families, and mature couples and singles living in Ottawa's suburban or urban neighbourhoods.
  - Segments who visit The Glebe at above-average rates are:
    - Modern Suburbia, a suburban segment comprised of younger and middle-aged, culturally-diverse families with young children
    - Multicultural Corners, which is made up of middle-aged families with more than a third of households having foreign-born residents
    - Savvy Seniors, home to older singles, couples and divorced or widowed individuals in the urban areas of Ottawa
    - Mature & Secure, a wealthier segment consisting of older couples and families aging in neighbourhoods in the vicinities of city centres.
    - Diverse & Determined, comprised of diverse younger and middle-aged city dwellers who have average incomes living in the urban fringe areas
- Visits by Time and Day:
  - From September 17, 2022 to September 16, 2023, peak visitation hours were observed between 12pm and 6pm.
  - During the observed period, people increasingly gravitated towards The Glebe as the week advanced, reaching its peak on **Friday** before gradually declining towards the end of the week.
- Distance to Visitors:
  - During off-peak time, 70% of The Glebe's visitors can be found within a **26-minute** drive time of the BIA.
- Visitors' Top Activities and Restaurants:
  - Visitors to The Glebe are likely to attend shows and exhibitions at higher rates than the benchmark. They also enjoy going to concert and theatre venues. These types of events may be of high interest to The Glebe's visitors.
  - These visitors like to participate in a wide range of team sports. When planning events, the BIA may want to consider reaching out to local baseball/softball or soccer clubs, and other sports organizations to sponsor and participate in upcoming events.
  - The Glebe visitors tend to dine at specialty burger restaurants often. Their top restaurant chains are East Side Mario's, Jack Astor's and a variety of fast-food chains. These may offer a good sponsorship opportunity for The Glebe while at the same time attracting more visitors to the area.