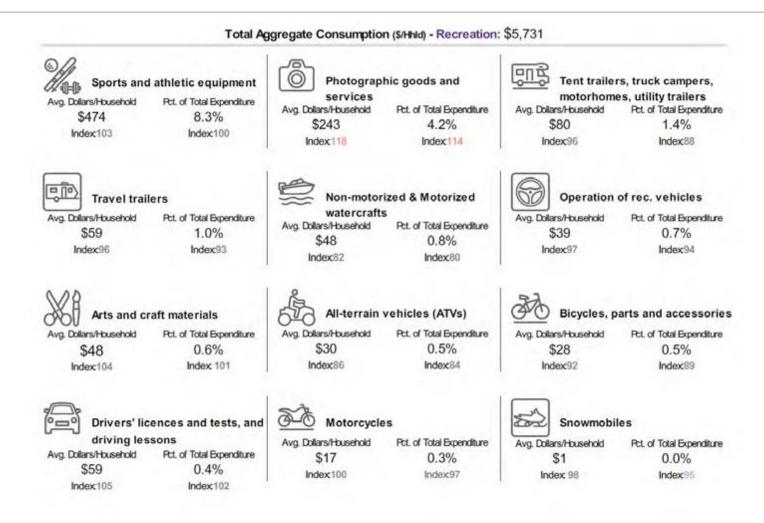

ewellery.



Benchmark: Ottawa CSD

# **Expenditures | Apparel**



Besides spending slightly more than the average Ottawa resident on men's clothing, The Glebe visitors' overall spending in other categories matches the Ottawa benchmark.



# Expenditures | Communications, Entertainment, Recreation & Alcohol



The Glebe visitors tend to spend more on alcoholic beverages in licenced places than the Ottawa benchmark.



Source: MobileScapes 2023, HouseholdSpend 2023 Benchmark: Ottawa CSD Index Colours: <80 80 - 110 110+

# Expenditures | Recreational Equipment & Vehicles



The Glebe visitors tend to spend the most on sports and athletic equipment when it comes to recreational equipment and vehicles. They are likely to spend more on photographic goods and services than the market average.



Source: MobileScapes 2023, HouseholdSpend 2023 Benchmark: Ottawa CSD Index Colours: <80 80 - 110 110+

# Expenditures | Vehicles, Travel & Accommodation



The primary expense for The Glebe visitors arises from their use of personal vehicles, particularly in terms of fuel costs, which exceed those of the average provincial resident.



Source: MobileScapes 2023, HouseholdSpend 2023 Benchmark: Ottawa CSD Index Colours: <80 80 - 110 110+

# Questions?





#### Pieter Boerma

Sales Consultant pieter.boerma@environicsanalytics.com



Maria Grandez

Director, Insights maria.grandez@environicsanalytics.com



Doruk Akal

Insights Analyst doruk.akal@environicsanalytics.com

# Appendix

#### **PRIZM Overview**



**ENVIRONICS** 

The PRIZM segmentation system classifies Canada's neighborhoods a