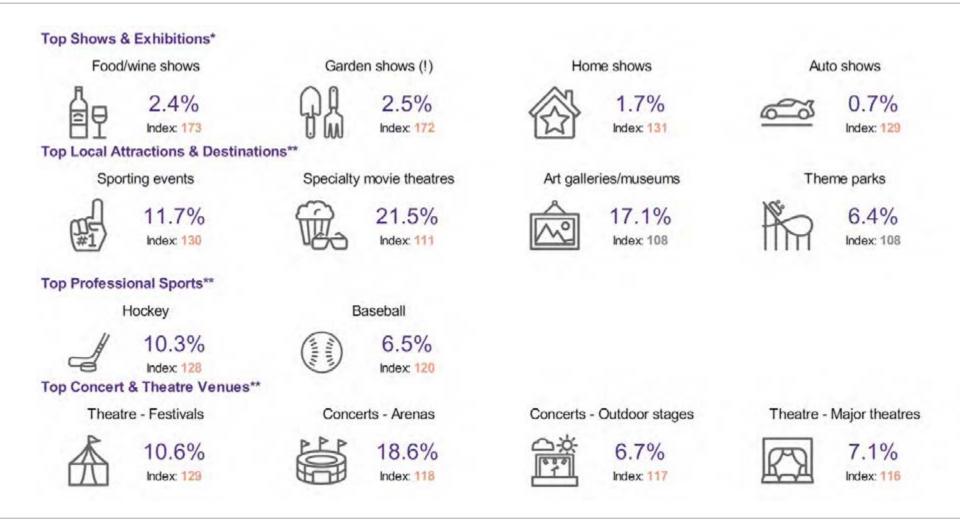

#### The Glebe, Ottawa ON

- Total Visits/Visitors:
  - Between September 17, 2022 and September 16, 2023, The Glebe observed a total of **767,414** unique visitors and **17,895,537** visits.
- Visitors by PRIZM:
  - Segments with a strong propensity to visit The Glebe tend to be upscale, diverse singles and families, and mature couples and singles living in Ottawa's suburban or urban neighbourhoods.
  - Segments who visit The Glebe at above-average rates are:
    - Modern Suburbia, a suburban segment comprised of younger and middle-aged, culturally-diverse families with young children
    - Multicultural Corners, which is made up of middle-aged families with more than a third of households having foreign-born residents
    - Savvy Seniors, home to older singles, couples and divorced or widowed individuals in the urban areas of Ottawa
    - Mature & Secure, a wealthier segment consisting of older couples and families aging in neighbourhoods in the vicinities of city centres.
    - Diverse & Determined, comprised of diverse younger and middle-aged city dwellers who have average incomes living in the urban fringe areas
- Visits by Time and Day:
  - From September 17, 2022 to September 16, 2023, peak visitation hours were observed between 12pm and 6pm.
  - During the observed period, people increasingly gravitated towards The Glebe as the week advanced, reaching its peak on **Friday** before gradually declining towards the end of the week.
- Distance to Visitors:
  - During off-peak time, 70% of The Glebe's visitors can be found within a **26-minute** drive time of the BIA.
- Visitors' Top Activities and Restaurants:
  - Visitors to The Glebe are likely to attend shows and exhibitions at higher rates than the benchmark. They also enjoy going to concert and theatre venues. These types of events may be of high interest to The Glebe's visitors.
  - These visitors like to participate in a wide range of team sports. When planning events, the BIA may want to consider reaching out to local baseball/softball or soccer clubs, and other sports organizations to sponsor and participate in upcoming events.
  - The Glebe visitors tend to dine at specialty burger restaurants often. Their top restaurant chains are East Side Mario's, Jack Astor's and a variety of fast-food chains. These may offer a good sponsorship opportunity for The Glebe while at the same time attracting more visitors to the area.