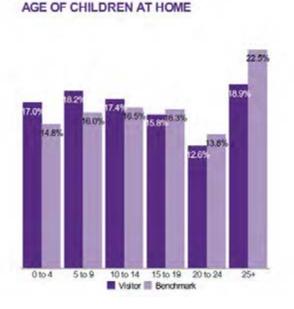

### Demographics | Population & Households

Visitors to The Glebe tend to be young to middle-aged families with younger children at home.

MEDIAN MAINTAINER AGE

47
Index: 92

Source: MobileScapes 2023, DemoStats 2023 Benchmark: Ottawa CSD Index Colours: <80 80 - 110 110+