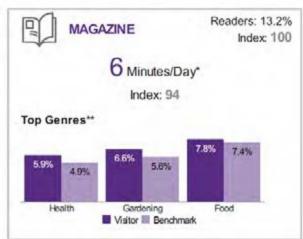

#### The Glebe, Ottawa ON

- Total Visits/Visitors:
  - Between September 17, 2022 and September 16, 2023, The Glebe observed a total of **767,414** unique visitors and **17,895,537** visits.
- Visitors by PRIZM:
  - Segments with a strong propensity to visit The Glebe tend to be upscale, diverse singles and families, and mature couples and singles living in Ottawa's suburban or urban neighbourhoods.
  - Segments who visit The Glebe at above-average rates are:
    - Modern Suburbia, a suburban segment comprised of younger and middle-aged, culturally-diverse families with young children
    - Multicultural Corners, which is made up of middle-aged families with more than a third of households having foreign-born residents
    - Savvy Seniors, home to older singles, couples and divorced or widowed individuals in the urban areas of Ottawa
    - Mature & Secure, a wealthier segment consisting of older couples and families aging in neighbourhoods in the vicinities of city centres.
    - Diverse & Determined, comprised of diverse younger and middle-aged city dwellers who have average incomes living in the urban fringe areas
- Visits by Time and Day:
  - From September 17, 2022 to September 16, 2023, peak visitation hours were observed between 12pm and 6pm.
  - During the observed period, people increasingly gravitated towards The Glebe as the week advanced, reaching its peak on **Friday** before gradually declining towards the end of the week.
- Distance to Visitors:
  - During off-peak time, 70% of The Glebe's visitors can be found within a **26-minute** drive time of the BIA.
- Visitors' Top Activities and Restaurants:
  - Visitors to The Glebe are likely to attend shows and exhibitions at higher rates than the benchmark. They also enjoy going to concert and theatre venues. These types of events may be of high interest to The Glebe's visitors.
  - These visitors like to participate in a wide range of team sports. When planning events, the BIA may want to consider reaching out to local baseball/softball or soccer clubs, and other sports organizations to sponsor and participate in upcoming events.
  - The Glebe visitors tend to dine at specialty burger restaurants often. Their top restaurant chains are East Side Mario's, Jack Astor's and a variety of fast-food chains. These may offer a good sponsorship opportunity for The Glebe while at the same time attracting more visitors to the area.