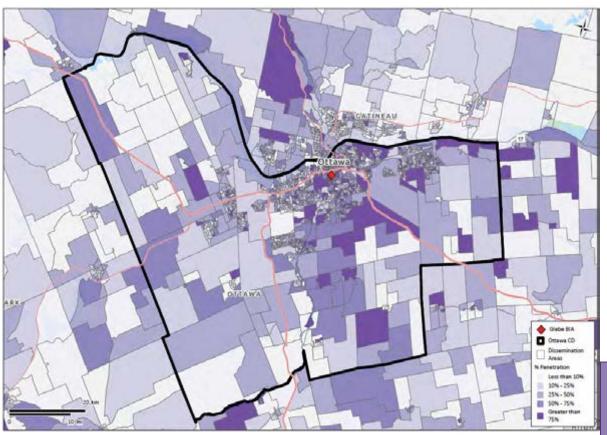

### Visitors' Geographic and Timing Distribution

The highest number of The Glebe visitors are found in Ottawa, Gatineau, and Montreal.

| Visitors to The Glebe tend to be concentrated in the Ottawa CSD |
|-----------------------------------------------------------------|
|-----------------------------------------------------------------|

| Top 5 CSDs by % of Visitors | % of Total Visitors |
|-----------------------------|---------------------|
| Ottawa, ON (CV)             | 67.42%              |
| Gatineau, QC (V)            | 8.22%               |
| Montréal, QC (V)            | 2.16%               |
| Toronto, ON (C)             | 1.94%               |
| Clarence-Rockland, ON (C)   | 0.94%               |