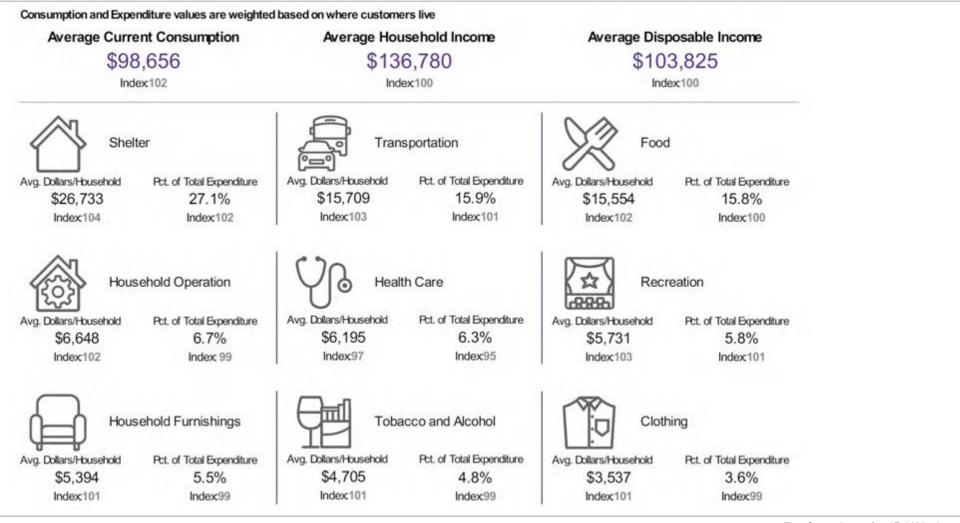

### Demographics | Housing & Income

Just over two-thirds of these visitors to The Glebe are homeowners and tend to live in houses that are 3-7 years old. Their average household income is \$137K, which is on par with the Ottawa market average.