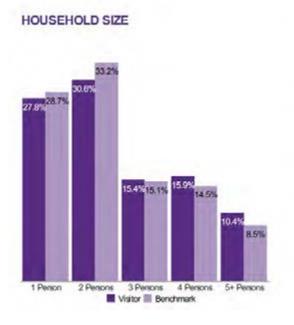

### Demographics | Population & Households

Visitors to The Glebe tend to be young to middle-aged families with younger children at home.

MEDIAN MAINTAINER AGE

47
Index: 92

Source: MobileScapes 2023, DemoStats 2023 Benchmark: Ottawa CSD Index Colours: <80 80 - 110 110+