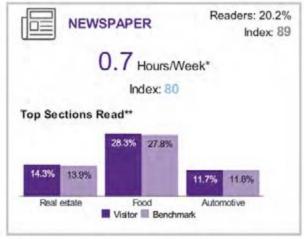

|                                 | 31.5% Index: 114                    | 29.4% Index: 112                                 |                                       |
|                                 | McCafé/McDonald's                   | Tim Hortons                                      |                                       |
|                                 | 29.4% Index: 112                    | 57.5% Index: 103                                 |                                       |

Source: MobileScapes 2023, Numeris 2023 Benchmark: Ottawa CSD Index Colours: <80 80 - 110 110+

#### Behavioural | Media Overview



The Glebe visitors tend to spend the most time on TV and the Internet compared to other media channels. Their overall media usage is on par with the market average.













Source: MobileScapes 2023, Numeris 2023 Benchmark: Ottawa CSD Index Colours: <80 80 - 110 110+

# Behavioural | Media Highlights



#### TELEVISION Modum/Hoavy 15.25 15.49 98 Modum 16.87 17.07 17.10 Midum/Light 18.41 19.70 17.72 125 122 116 108 108 106 Auto moing 5.88 4.69 Chidron's programs 5.49 7.97 6.90 Cartoons 8.75 23.34 9.24 27.75 21.65 Home renovation/decoration shows Late night talk shove 8.09 105 Baseball (when in namon) 8.44 104 103 102 Basketball (when in season) 8.08 Hockey (when in season) 19.35 13.43 44.10 12.26 16.19 8.11 101 101 90 97 12.10 16.40 8.34 NFL football (when in season) Cooking programs CFL football (when in season)

#### RADIO

| Control of the Contro | - ×   | 8866 % | linda                |
|-------------------------------------------------------------