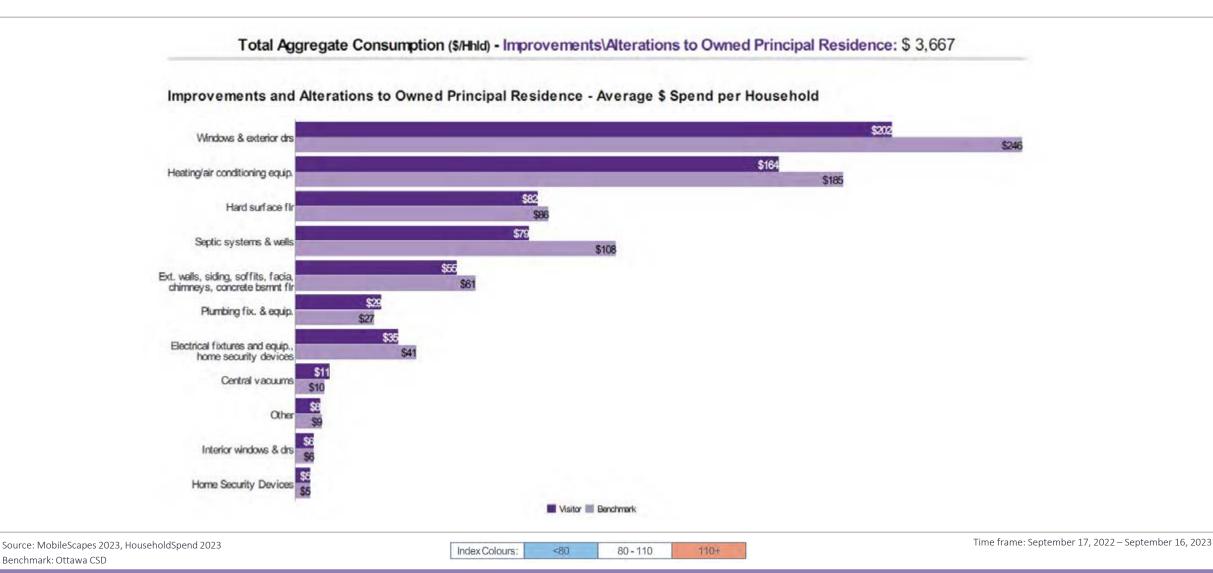

sitors' budget is allocated to interior paint/wallpaper. Their spending in this category is overall lower than the market average.



October, 2023

80 - 110

110±

<80

Index Colours:

#### Expenditures | Home Improvement – Improvements & Alterations



The Glebe visitors spend more on finishing their basements compared to the market average. However, they are less inclined to repair or maintain parts of their home, instead opting to invest more in improving/altering these areas of their homes compared to the market.



Benchmark: Ottawa CSD

## Expenditures | Home Improvement – Improvements & Alterations



For home improvements and alterations expenditures, a larger proportion of The Glebe visitor's budget is spent on windows and exterior doors, and heating/air conditioning equipment.



The Glebe BIA – Visitor Segmentation Confidential: Environics Analytics 2023

**ENVIRONICS** 

Benchmark: Ottawa CSD

## **Expenditures | Home Electronics**



For the home electronics category, The Glebe visitors are most likely to spend more on home theatre systems, pre-record. downloads & audio/video media, gaming systems & acc., and the tablet computers than the market average.



Source: MobileScapes 2023, HouseholdSpend 2023 Benchmark: Ottawa CSD Index Colours: <80 80 - 110 110+

# Expenditures | Household Furnishings & Personal Care



The Glebe visitors tend to spend more on indoor/outdoor furniture than the market average. For other categories of household furnishings and personal care expenditures, these individuals spend on par with the Ottawa benchmark.



Time frame: Septemb