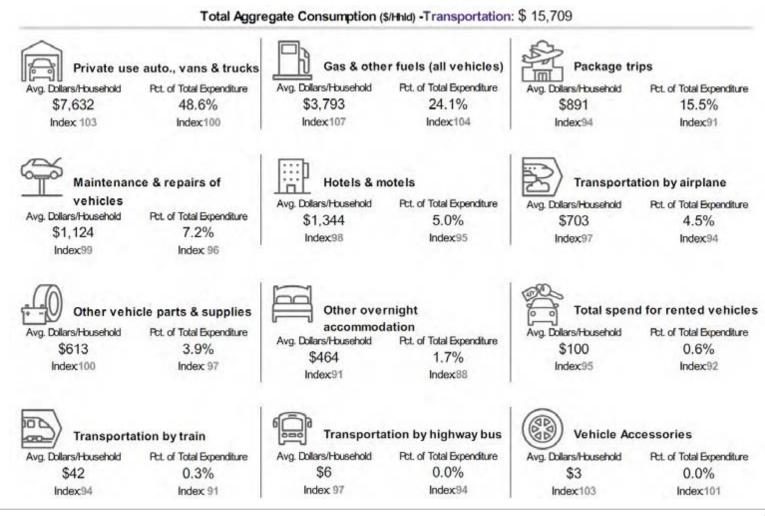

o spend more on alcoholic beverages in licenced places than the Ottawa benchmark.



Source: MobileScapes 2023, HouseholdSpend 2023 Benchmark: Ottawa CSD Index Colours: <80 80 - 110 110+

# Expenditures | Recreational Equipment & Vehicles



The Glebe visitors tend to spend the most on sports and athletic equipment when it comes to recreational equipment and vehicles. They are likely to spend more on photographic goods and services than the market average.



Source: MobileScapes 2023, HouseholdSpend 2023 Benchmark: Ottawa CSD Index Colours: <80 80 - 110 110+

# Expenditures | Vehicles, Travel & Accommodation



The primary expense for The Glebe visitors arises from their use of personal vehicles, particularly in terms of fuel costs, which exceed those of the average provincial resident.



Source: MobileScapes 2023, HouseholdSpend 2023 Benchmark: Ottawa CSD Index Colours: <80 80 - 110 110+

# Questions?





#### Pieter Boerma

Sales Consultant pieter.boerma@environicsanalytics.com



Maria Grandez

Director, Insights maria.grandez@environicsanalytics.com



Doruk Akal

Insights Analyst doruk.akal@environicsanalytics.com

# Appendix

#### **PRIZM Overview**



**ENVIRONICS** 

The PRIZM segmentation system classifies Canada's neighborhoods at a postal code-level into actionable, lifestyle segments.





Look up your segment! https://prizm.environicsanalytics.com/

#### PRIZM Captures:



Aging population



Increased cultural diversity



More urban lifestyles; Emerging urban Fringe



Emergence of Millennial lifestyles



Evolving household types

M4W 3H1 Uniqueness of ea