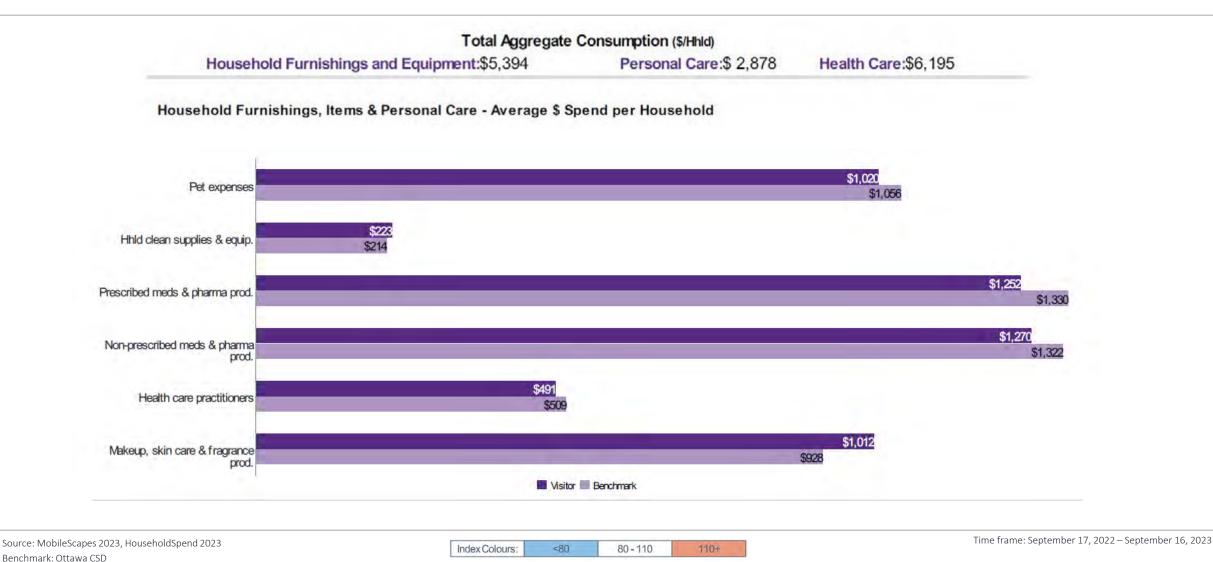

Source: MobileScapes 2023, HouseholdSpend 2023 Benchmark: Ottawa CSD Index Colours: <80 80 - 110 110+

# Expenditures | Household Furnishings & Personal Care



The Glebe visitors tend to spend more on indoor/outdoor furniture than the market average. For other categories of household furnishings and personal care expenditures, these individuals spend on par with the Ottawa benchmark.



Time frame: September 17, 2022 – September 16, 2023

Source: MobileScapes 2023, HouseholdSpend 2023

80 - 110

110±

<80

Index Colours:

# Expenditures | Household Furnishings & Personal Care



Visitors to The Glebe tend to spend on par with the city average for most household furnishings and personal care items, except for makeup, skincare & and fragrance products, on which they tend to spend more.



# **Expenditures | Apparel**



The Glebe visitors tend to spend on par with the Ottawa benchmark on women's apparel. They are likely to spend the most on women's clothing and jewellery.



Benchmark: Ottawa CSD

# **Expenditures | Apparel**



Besides spending slightly more than the average Ottawa resident on men's clothing, The Glebe visitors' overall spending in other categories matches the Ottawa benchmark.



# Expenditures | Communications, Entertainment, Recreation & Alcohol



The Glebe visitors tend to spend more on alcoholic beverages in licenced places than the Ottawa benchmark.



Source: MobileScapes 2023, HouseholdSpend 2023 Benchmark: Ottawa CSD Index Colours: <80 80 - 110 110+

# Expenditures | Recreational Equipment & Vehicles



The Glebe visitors tend to spend the most