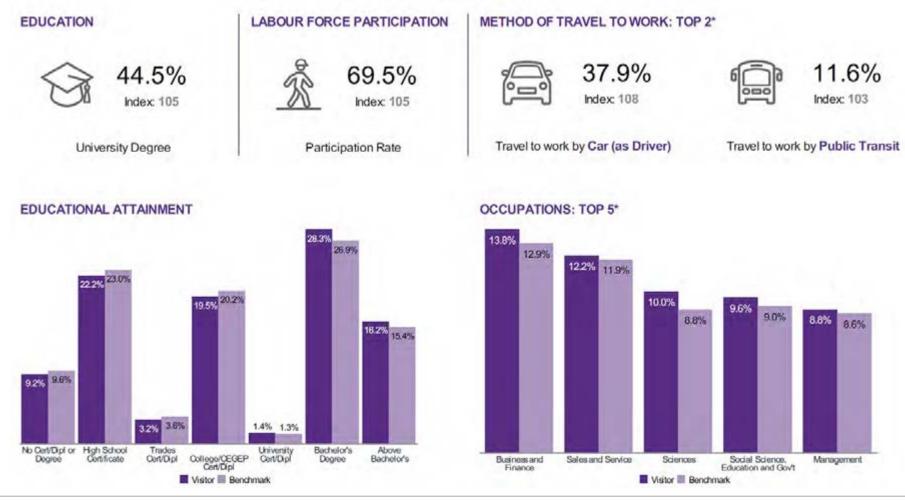

### Demographics | Education & Employment

More than two-thirds of The Glebe visitors are in the labor force, which is on par with Ottawa market average. These individuals are likely to hold white-collar jobs.

Source: MobileScapes 2023, DemoStats 2023 Benchmark: Ottawa CSD

Index Colours: <80 80 - 110 110+