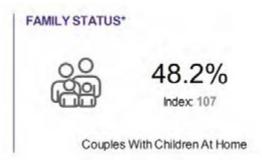

### Demographics | Population & Households

Visitors to The Glebe tend to be young to middle-aged families with younger children at home.

MEDIAN MAINTAINER AGE

47
Index: 92

Source: MobileScapes 2023, DemoStats 2023 Benchmark: Ottawa CSD Index Colours: <80 80 - 110 110+

### Demographics | Housing & Income

Just over two-thirds of these visitors to The Glebe are homeowners and tend to live in houses that are 3-7 years old. Their average household income is \$137K, which is on par with the Ottawa market average.