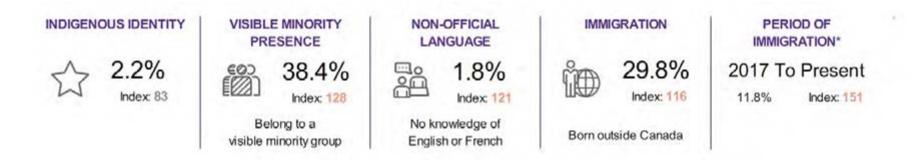

### Demographics | Diversity

The Glebe is more likely to attract diverse visitors and newcomers who moved to Canada within the past 5 years. The top visible minority groups among these diverse visitors are the Black, South Asian, and Arab communities.

Source: MobileScapes 2023, DemoStats 2023 Benchmark: Ottawa CSD Index Colours: <80 80 - 110 110+