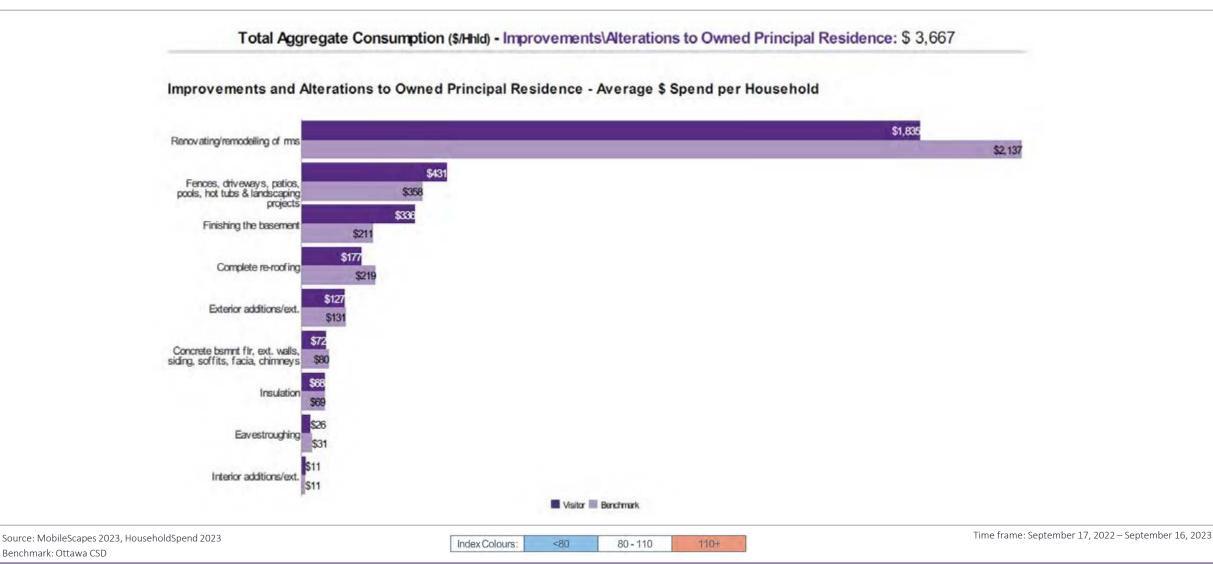

pools, hot tubs & ponds. Their spending in this category is overall lower than the market average.



80 - 110

110±

<80

Index Colours:

### Expenditures | Home Improvement – Repairs & Maintenance



For repair and maintenance expenditures, a larger portion of The Glebe visitors' budget is allocated to interior paint/wallpaper. Their spending in this category is overall lower than the market average.



October, 2023

80 - 110

110±

<80

Index Colours:

#### Expenditures | Home Improvement – Improvements & Alterations



The Glebe visitors spend more on finishing their basements compared to the market average. However, they are less inclined to repair or maintain parts of their home, instead opting to invest more in improving/altering these areas of their homes compared to the market.



Benchmark: Ottawa CSD

## Expenditures | Home Improvement – Improvements & Alterations



For home improvements and alterations expenditures, a larger proportion of The Glebe visitor's budget is spent on windows and exterior doors, and heating/air conditioning equipment.



The Glebe BIA – Visitor Segmentation Confidential: Environics Analytics 2023

**ENVIRONICS** 

Benchmark: Ottawa CSD

## **Expenditures | Home Electronics**



For the home electronics category, The Glebe visitors are most likely to spend more on home theatre systems, pre-record. downloads & audio/video media, gaming systems & acc., and the tablet computers than the market average.



Source: MobileScapes 2023, HouseholdSpend 2023 Benchmark: Ottawa CSD Index Colours: <80 80 - 110 110+

# Expenditures | Household Furni