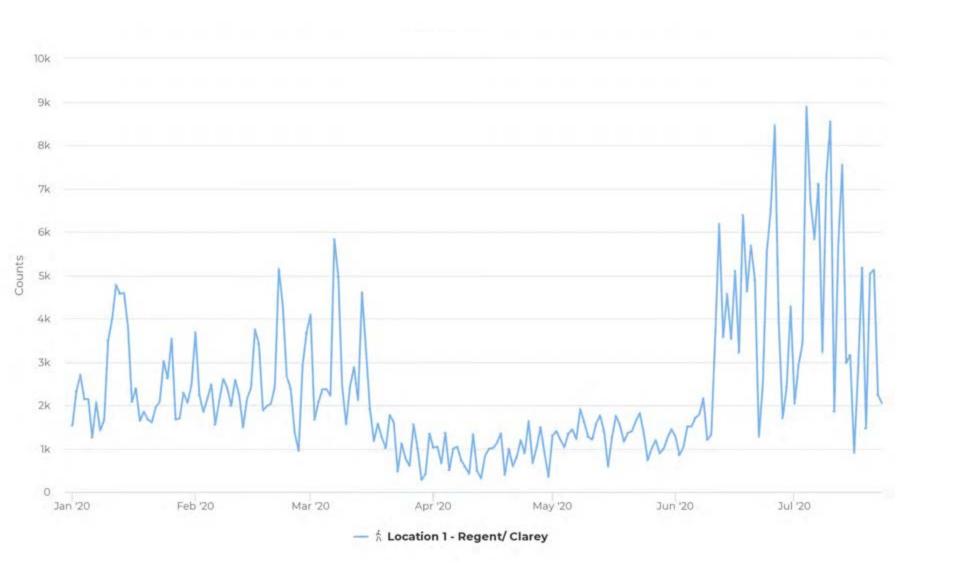

# Daily Pedestrian Traffic: January 2020 – July 2020

### Daily Pedestrian Traffic: January 2020 – July 2020

#### Overview

Data Collected up to July 23, 2017

Count Location: Regent / Fifth

Pedestrian traffic assessed based on key dates:

March 11, 2020: First Reported/Confirmed Case in Ottawa

March 25, 2020: City of Ottawa State of Emergency Declaration

May 19, 2020: Phase 1 of Reopening Ottawa

June 12, 2020: Phase 2 of Reopening Ottawa

July 17, 2020: Phase 3 of Reopening Ottawa