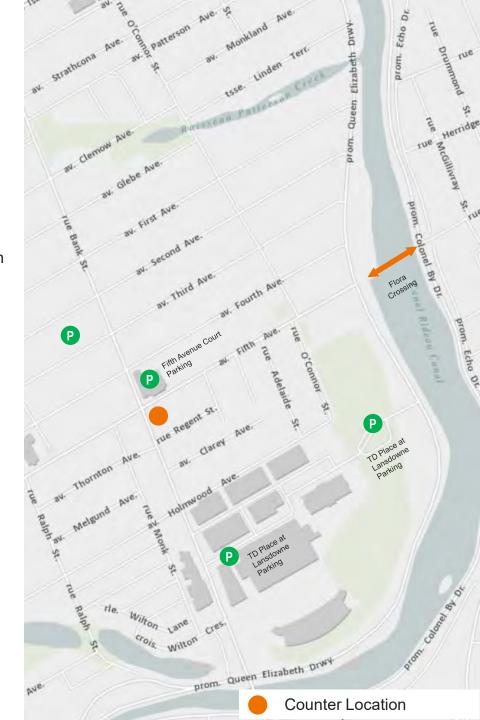

#### Overview

Data Collected up to July 23, 2017

Count Location: Regent / Fifth

Pedestrian traffic assessed based on key dates:

March 11, 2020: First Reported/Confirmed Case in Ottawa

March 25, 2020: City of Ottawa State of Emergency Declaration