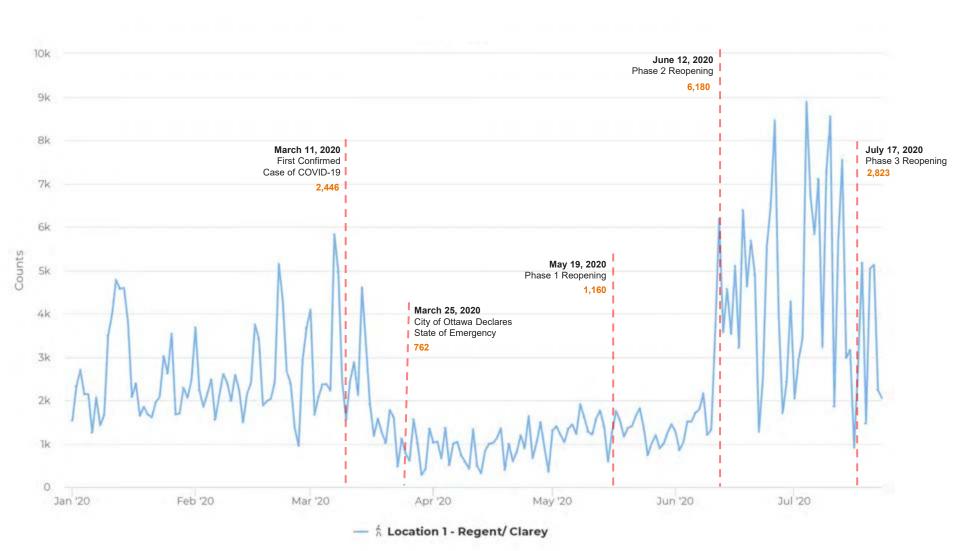

### Daily Pedestrian Traffic: January 2020 – July 2020

#### Overview

Data Collected up to July 23, 2017

Count Location: Regent / Fifth

Pedestrian traffic assessed based on key dates:

March 11, 2020: First Reported/Confirmed Case in Ottawa

March 25, 2020: City of Ottawa State of Emergency Declaration

May 19, 2020: Phase 1 of Reopening Ottawa

June 12, 2020: Phase 2 of Reopening Ottawa

July 17, 2020: Phase 3 of Reopening Ottawa