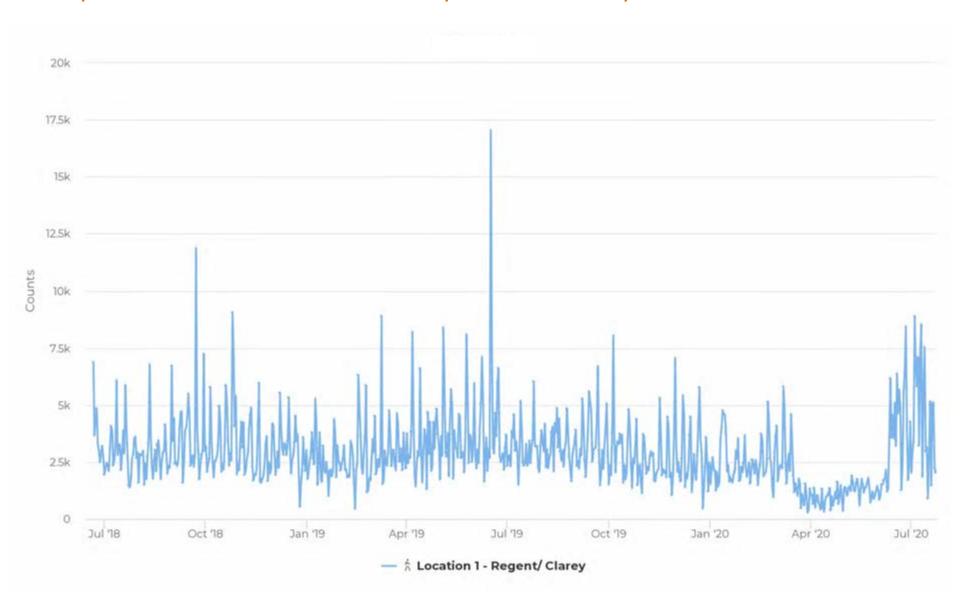

Glebe BIA

COVID 19 Preliminary Summary

August 17, 2020



#### Overview

Data Collected up to July 23, 2017

Count Location: Regent / Fifth

Pedestrian traffic assessed based on key dates:

March 11, 2020: First Reported/Confirmed Case in Ottawa

March 25, 2020: City of Ottawa State of Emergency Declaration

May 19, 2020: Phase 1 of Reopening Ottawa

June 12, 2020: Phase 2 of Reopening Ottawa

July 17, 2020: Phase 3 of Reopening Ottawa



# Daily Pedestrian Traffic: January 2020 – July 2020



### Daily Pedestrian Traffic: January 2020 – July 2020



# Daily Pedestrian Traffic: July 2018 – July 2020



# Summary Table

| Pre-COVID Average Daily Pedestrian Volumes | March | April | May   | June  | July  | Average* |
|--------------------------------------------|-------|-------|-------|-------|-------|----------|
| Average Weekday                            | 2,476 | 2,885 | 2,956 | 3,338 | 2,867 | 2,905    |
| Average Weekend                            | 4,209 | 4,806 | 5,961 | 5,568 | 3,528 | 4,814    |

| March 11, 2020 - March 24, 2020 (First Con  | % of Pre-COVID Traffic |      |  |
|---------------------------------------------|------------------------|------|--|
| Average Weekday                             | 1,596                  | 55%  |  |
| Average Weekend                             | 2,818                  | 59%  |  |
| March 25, 2020 - May 18, 2020 (City of Otta | % of Pre